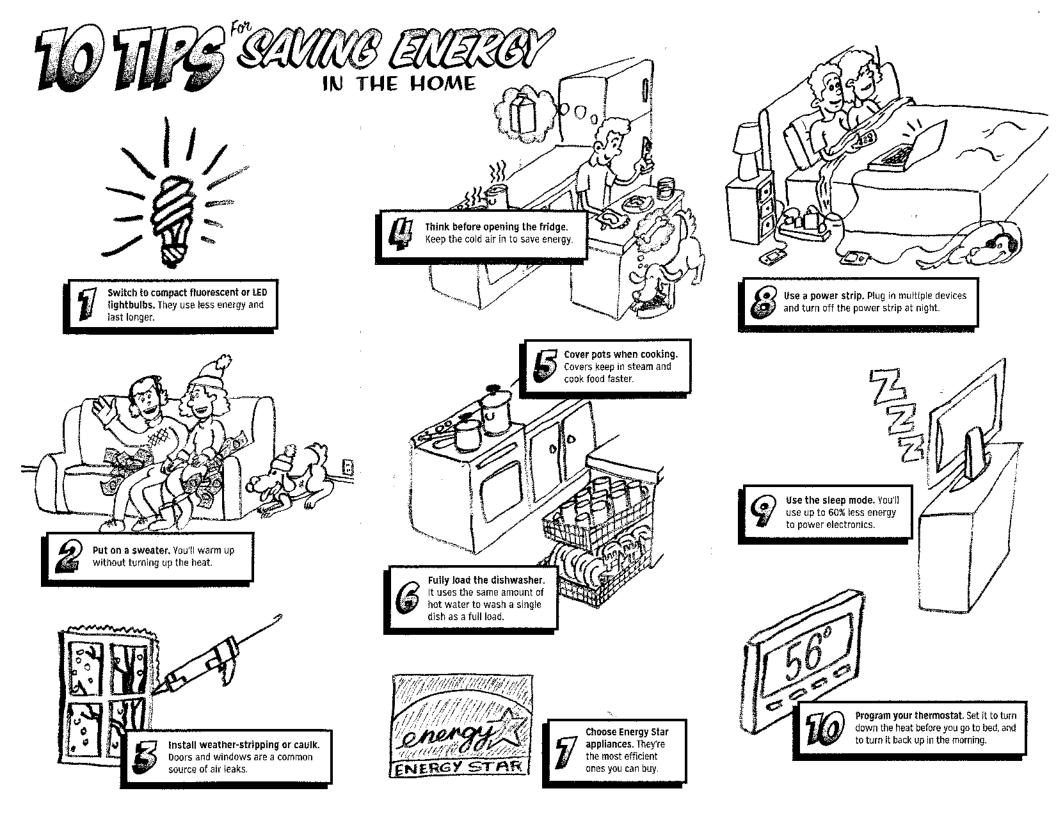

# FREE HOME WEATHERIZATION

Our energy efficiency services are **FREE** to qualified income eligible households.

Make your home more energy efficient. Conserve energy and reduce your utility bills.

- \* Home Energy Assessment
- \* Caulking
- \* Carbon Monoxide Alarm
- \* Water Heater and Furnace Repair
  \* Low-flow showerheads
  \* Faucet Aerators